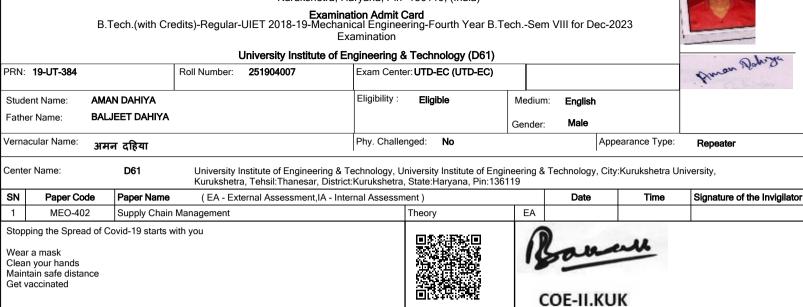

bmitted by the candidate, the College/Institute/Department will supply the question paper to the candidate.

4. Before attempting the question paper, the candidate shall ensure that the correct question paper has been supplied to him/her by the concerned College/ Institute/ department.

5. No complaint for attempting wrong question paper by the candidate will be entertained later on.

6. The candidate will be required to attempt paper as per the instructions printed on the question paper.

7. The candidate must use blue/black pen only.

8. The candidate will not mention his/her mobile number on the Answer-Book otherwise it shall be termed as UMC (Unfair Means Case).



http://ku.digitaluniversity.ac/

### Kurukshetra University, Kurukshetra

### Kurukshetra, Haryana, Pin- 136119, (India)



#### Exam-Instructions

1. The candidate shall affix his/her latest passport size photo and place his/her signatures on the Admit Card.

- 2. The candidate must check/verify the instructions and dates of examinations from the latest date-sheet placed on the University Website i.e. www.kuk.ac.in.
- 3. On the basis of the details submitted by the candidate, the College/Institute/Department will supply the question paper to the candidate.
- 4. Before attempting the question paper, the candidate shall ensure that the correct question paper has been supplied to him/her by the concerned College/ Institute/ department.

5. No complaint for attempting wrong question paper by the candidate will be entertained later on.

6. The candidate will be required to attempt paper as per the instructions pr